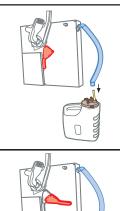

## **Directions for Draining Large Volume Canisters**

HI-FLOW Canister Drainage System

Attach Disposable Drain Tube to the Permanent Drain Hose and place tube in Canister.

Rotate Handle up to start draining canister.