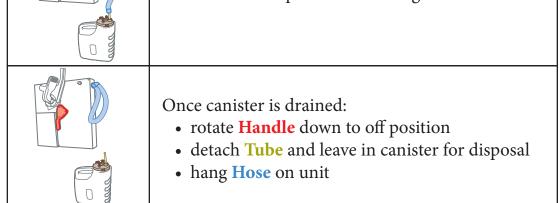

Daily Maintenance - Run 3000cc of water/PH neutral enzymatic cleaner mixture through the unit at the end of the day.