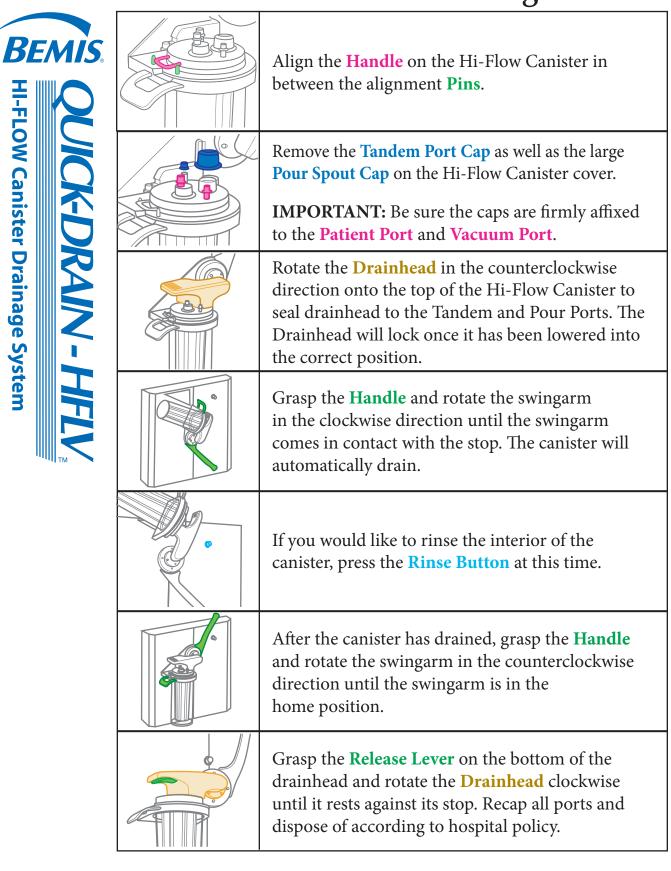

## **Directions for Draining Large Volume Canisters**

HI-FLOW Canister Drainage System

Attach Disposable Drain Tube to the Permanent Drain Hose and place tube in Canister.

Rotate Handle up to start draining canister.